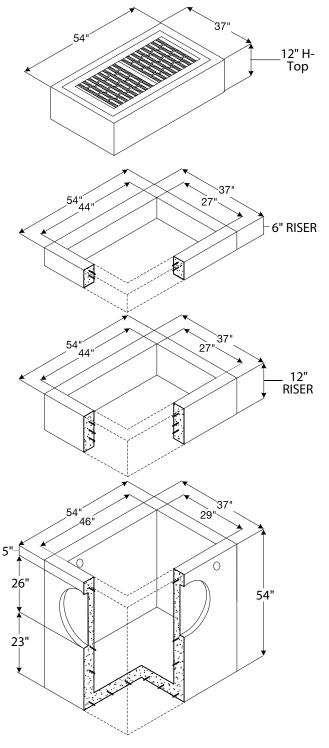

## **H Top Grate & Angles**

- WSDOT (B-4b), (B-4d)
- Cast Iron frame with vaned grates
- Galvanized steel angles and grate
- 1360 lbs

#### **6 Inch Riser**

430 lbs

#### 12 Inch Riser

■ 860 lbs

### **Precast Base**

- Base unit has four-way knock outs provided for pipe entry
- 3860 lbs
- 1½ inch hole on each side for handling